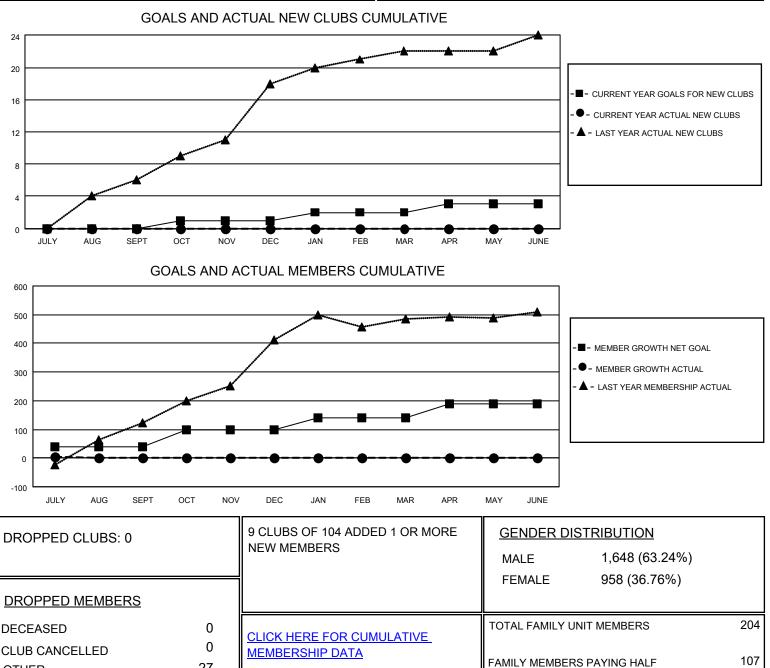

## **LOCATION NIGERIA**

District 404 B1

Results as of: 7/31/2021

| Clubs                 |               |           |               | Members               |                       |                         |                                                    |
|-----------------------|---------------|-----------|---------------|-----------------------|-----------------------|-------------------------|----------------------------------------------------|
| RESULTS FOR 2021-2022 |               |           |               | RESULTS FOR 2021-2022 |                       |                         |                                                    |
| QUARTER               | NEW CLUB GOAL | NEW CLUBS | DROPPED CLUBS | QUARTER               | ER GROWTH NET<br>GOAL | MEMBER GROWTH<br>ACTUAL | DROPPED<br>MEMBERS ACTUAL<br>(including transfers) |
| JULY/AUG/SEPT         | 0             | 0         | 0             | JULY/AUG/SEPT         | 40                    | 32                      | 27                                                 |
| OCT/NOV/DEC           | 1             | 0         | 0             | OCT/NOV/DEC           | 60                    | 0                       | 0                                                  |
| JAN/FEB/MAR           | 1             | 0         | 0             | JAN/FEB/MAR           | 40                    | 0                       | 0                                                  |
| APR/MAY/JUNE          | 1             | 0         | 0             | APR/MAY/JUNE          | 50                    | 0                       | 0                                                  |